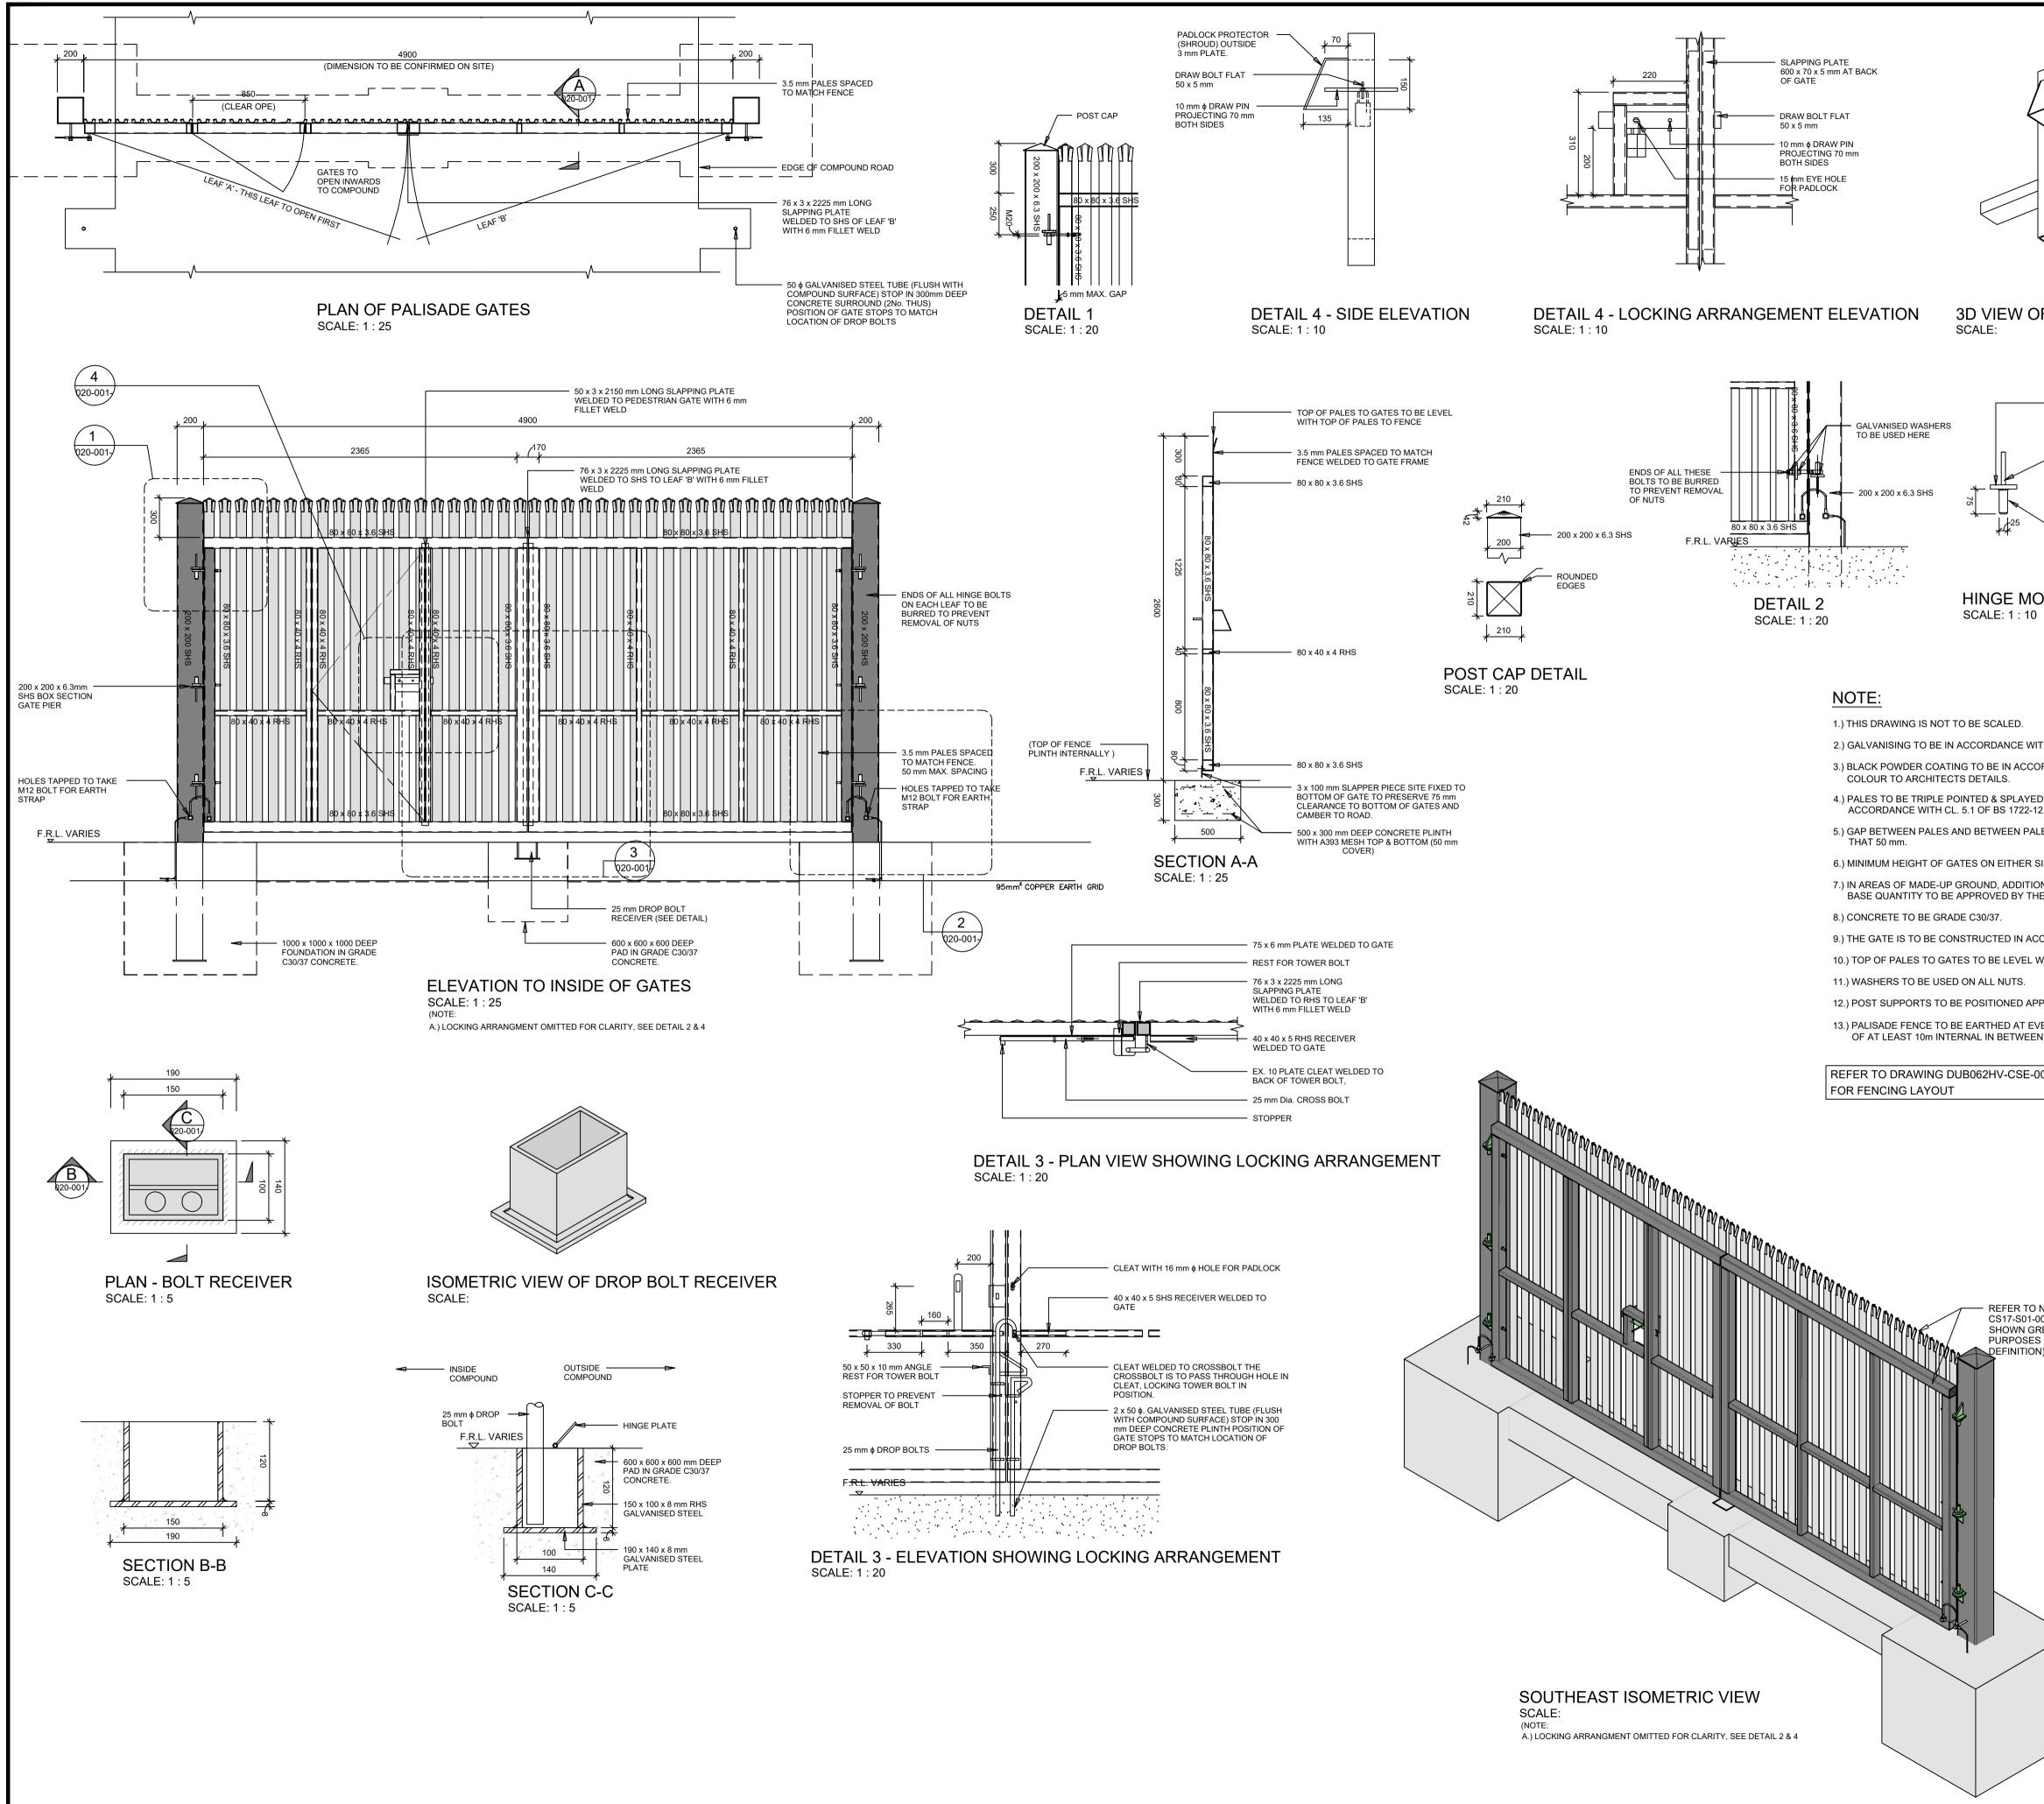

|                                                                                                                                                                                                                                                | DRAWING IS PRODUCED USING THE<br>IRISH TRANSVERSE MERCATOR (ITM<br>GEOGRAPHIC COORDINATE SYSTEM                            |                                                                                                                                                                                                                                                                                                                                                                                                                                                                                                                                                                                                                                                                                                                                                                                                                                                                                                                                                                                                                                                                                                                                                                                                                                                                                                                                                                                                                                                                                                                                                                                                                                                                                                                                                                                                                                                                                                                                                                                                                                                                                                        |
|------------------------------------------------------------------------------------------------------------------------------------------------------------------------------------------------------------------------------------------------|----------------------------------------------------------------------------------------------------------------------------|--------------------------------------------------------------------------------------------------------------------------------------------------------------------------------------------------------------------------------------------------------------------------------------------------------------------------------------------------------------------------------------------------------------------------------------------------------------------------------------------------------------------------------------------------------------------------------------------------------------------------------------------------------------------------------------------------------------------------------------------------------------------------------------------------------------------------------------------------------------------------------------------------------------------------------------------------------------------------------------------------------------------------------------------------------------------------------------------------------------------------------------------------------------------------------------------------------------------------------------------------------------------------------------------------------------------------------------------------------------------------------------------------------------------------------------------------------------------------------------------------------------------------------------------------------------------------------------------------------------------------------------------------------------------------------------------------------------------------------------------------------------------------------------------------------------------------------------------------------------------------------------------------------------------------------------------------------------------------------------------------------------------------------------------------------------------------------------------------------|
|                                                                                                                                                                                                                                                | ESB GATE DRAWING DETAILS SUBJEC<br>APPROVAL.<br>GATE COLOUR SUBJECT TO PLANNING<br>DECISION.                               |                                                                                                                                                                                                                                                                                                                                                                                                                                                                                                                                                                                                                                                                                                                                                                                                                                                                                                                                                                                                                                                                                                                                                                                                                                                                                                                                                                                                                                                                                                                                                                                                                                                                                                                                                                                                                                                                                                                                                                                                                                                                                                        |
| F PADLOCK PROTECTOR                                                                                                                                                                                                                            |                                                                                                                            |                                                                                                                                                                                                                                                                                                                                                                                                                                                                                                                                                                                                                                                                                                                                                                                                                                                                                                                                                                                                                                                                                                                                                                                                                                                                                                                                                                                                                                                                                                                                                                                                                                                                                                                                                                                                                                                                                                                                                                                                                                                                                                        |
| 18 mm M.S. PLATE<br>WELDED WITH 6 mm<br>FILLET WELD<br>12 mm M.S.<br>PLATE WELDED<br>WITH 6 mm FILLET<br>WELD<br>75 mm LONG x 38 mm Dia.<br>SOLID PIN WELDED TO<br>80 x 80 x 12 mm M.S PLATE<br>WELDED TO GATE PIERS WITH<br>6 mm FILLET WELDS |                                                                                                                            |                                                                                                                                                                                                                                                                                                                                                                                                                                                                                                                                                                                                                                                                                                                                                                                                                                                                                                                                                                                                                                                                                                                                                                                                                                                                                                                                                                                                                                                                                                                                                                                                                                                                                                                                                                                                                                                                                                                                                                                                                                                                                                        |
| TH I.S. EN ISO 1461.<br>ORDANCE 5. WITH B.S. EN 13438.<br>D, AND WELDED TO RAILS IN<br>2.<br>LES AND RSJ TO BE NOT GREATER<br>SIDE OF COMPOUND IS TO BE 2600 mm.<br>ONAL CONCRETE TO BE USED IN<br>E ENGINEER IN ADVANCE.                      |                                                                                                                            |                                                                                                                                                                                                                                                                                                                                                                                                                                                                                                                                                                                                                                                                                                                                                                                                                                                                                                                                                                                                                                                                                                                                                                                                                                                                                                                                                                                                                                                                                                                                                                                                                                                                                                                                                                                                                                                                                                                                                                                                                                                                                                        |
| CORDANCE WITH B.S. 1722 PART 12.<br>VITH TOP OF PALES TO FENCE.                                                                                                                                                                                |                                                                                                                            |                                                                                                                                                                                                                                                                                                                                                                                                                                                                                                                                                                                                                                                                                                                                                                                                                                                                                                                                                                                                                                                                                                                                                                                                                                                                                                                                                                                                                                                                                                                                                                                                                                                                                                                                                                                                                                                                                                                                                                                                                                                                                                        |
| PROPRIATELY AROUND THE SITE.<br>ERY CORNER POST AND POST<br>N.                                                                                                                                                                                 |                                                                                                                            |                                                                                                                                                                                                                                                                                                                                                                                                                                                                                                                                                                                                                                                                                                                                                                                                                                                                                                                                                                                                                                                                                                                                                                                                                                                                                                                                                                                                                                                                                                                                                                                                                                                                                                                                                                                                                                                                                                                                                                                                                                                                                                        |
| 0-XX-DR-C-2705                                                                                                                                                                                                                                 |                                                                                                                            |                                                                                                                                                                                                                                                                                                                                                                                                                                                                                                                                                                                                                                                                                                                                                                                                                                                                                                                                                                                                                                                                                                                                                                                                                                                                                                                                                                                                                                                                                                                                                                                                                                                                                                                                                                                                                                                                                                                                                                                                                                                                                                        |
|                                                                                                                                                                                                                                                | P04     SID ISSUE       P03     DRAFT SID ISSUE       P02     SID SCHEME ISSUE       P01     WIP       Rev     Description | Image: Market |
| NOTE 3 & ESBI SPECIFICATION<br>006 FOR GATE COLOURS (PALES<br>REY FOR REPRESENTATION<br>S ONLY. TO ADD DRAWING<br>N)                                                                                                                           | Clifton Scannell Emerson                                                                                                   | Clifton Scannell Emerson<br>Associates Limited<br>Consulting Engineers,<br>3rd Floor The Highline,<br>Bakers Point, Pottery Road,<br>Dun Laoghaire, Co. Dublin,<br>Ireland, A96 KW29<br>T. +353 1 288 5006                                                                                                                                                                                                                                                                                                                                                                                                                                                                                                                                                                                                                                                                                                                                                                                                                                                                                                                                                                                                                                                                                                                                                                                                                                                                                                                                                                                                                                                                                                                                                                                                                                                                                                                                                                                                                                                                                             |
|                                                                                                                                                                                                                                                | Associates VANTAGE DATA CEN                                                                                                | F. +353 1 283 3466<br>E. info@csea.ie<br>W. www.csea.ie                                                                                                                                                                                                                                                                                                                                                                                                                                                                                                                                                                                                                                                                                                                                                                                                                                                                                                                                                                                                                                                                                                                                                                                                                                                                                                                                                                                                                                                                                                                                                                                                                                                                                                                                                                                                                                                                                                                                                                                                                                                |
|                                                                                                                                                                                                                                                | Client<br>KILCARBERY 110KV SUBSTATION &<br>MV CLIENT COMPOUND                                                              |                                                                                                                                                                                                                                                                                                                                                                                                                                                                                                                                                                                                                                                                                                                                                                                                                                                                                                                                                                                                                                                                                                                                                                                                                                                                                                                                                                                                                                                                                                                                                                                                                                                                                                                                                                                                                                                                                                                                                                                                                                                                                                        |
|                                                                                                                                                                                                                                                | Project PROPOSED GATE DETAILS<br>Dwg. Title SHEET 1                                                                        |                                                                                                                                                                                                                                                                                                                                                                                                                                                                                                                                                                                                                                                                                                                                                                                                                                                                                                                                                                                                                                                                                                                                                                                                                                                                                                                                                                                                                                                                                                                                                                                                                                                                                                                                                                                                                                                                                                                                                                                                                                                                                                        |
|                                                                                                                                                                                                                                                | Drawn By DM OCT 2021<br>PM AS INDICATED@<br>Checked By Scale                                                               | A1 21_115<br>CSEA JOB NO.                                                                                                                                                                                                                                                                                                                                                                                                                                                                                                                                                                                                                                                                                                                                                                                                                                                                                                                                                                                                                                                                                                                                                                                                                                                                                                                                                                                                                                                                                                                                                                                                                                                                                                                                                                                                                                                                                                                                                                                                                                                                              |
|                                                                                                                                                                                                                                                | Project Code Originator Phase Level Type Role Dwg. No.<br>21_115 - CSE - 00 - XX - DR - C - 2304                           |                                                                                                                                                                                                                                                                                                                                                                                                                                                                                                                                                                                                                                                                                                                                                                                                                                                                                                                                                                                                                                                                                                                                                                                                                                                                                                                                                                                                                                                                                                                                                                                                                                                                                                                                                                                                                                                                                                                                                                                                                                                                                                        |
|                                                                                                                                                                                                                                                | S2<br>Status CodePRELIMINAP04PRELIMINA                                                                                     |                                                                                                                                                                                                                                                                                                                                                                                                                                                                                                                                                                                                                                                                                                                                                                                                                                                                                                                                                                                                                                                                                                                                                                                                                                                                                                                                                                                                                                                                                                                                                                                                                                                                                                                                                                                                                                                                                                                                                                                                                                                                                                        |
| 'ERNMENT OF IRELAND - © CSEA 2021                                                                                                                                                                                                              | PU4     PRELIMINA       Revision     Project Status                                                                        |                                                                                                                                                                                                                                                                                                                                                                                                                                                                                                                                                                                                                                                                                                                                                                                                                                                                                                                                                                                                                                                                                                                                                                                                                                                                                                                                                                                                                                                                                                                                                                                                                                                                                                                                                                                                                                                                                                                                                                                                                                                                                                        |